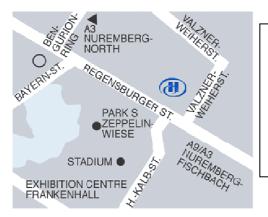

# **Arrival**

The Hilton Nuremberg is located in the south-eastern of "Zerzabelshof" and about 4 km away from the motorway exit "Nuernberg-Fischbach". Based on this, it is a good traffic distance and at the same quite location, the Hilton Nuremberg the perfect place for events and a discovery tour.

## Distance to the Hilton Nuremberg

- 2,0 km from Nuremberg fairground
- 6.0 km from the old town
- 0.8 km from the stadium
- 0,8 km from the Arena Nuernberg

## By Car:

Stay on the A9 motorway and approach exit no. 52 "Fischbach". Go ahead for about 4 km toward city centre "Zentrum". After you have reached the sign Nuremberg, turn right at the first traffic light into "Valznerweiherstrasse". The Hilton Nuremberg is located on the left hand side.

### By public transportation:

Intercity / ICE to Nuremberg central station. At the central station get on the bus No. 44 until bus stop "Sportanlage 1. FCN" (opposite the hotel) or the city train S2 until train stops "Frankenstadion" (300 m distance to the hotel)

### By plane:

From the Nuremberg international airport you can take the underground to Nuremberg central station and then get on the bus No. 44 until bus stop "Sportanlage 1. FCN" (opposite the hotel) or the city train S2 until train stops "Frankenstadion" (300 m distance to the hotel).